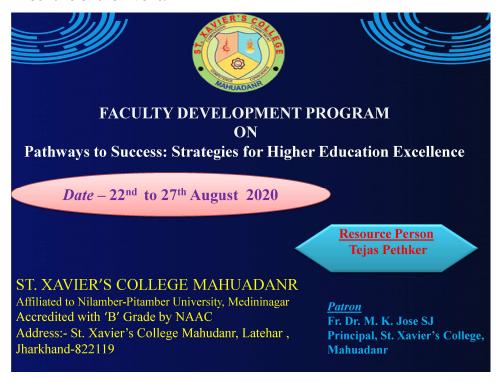

Latehar-822119, Jharkhand

Report of the Five days online FDP on "Pathways to Success: Strategies for

Higher Education Excellence" organized by IQAC of

St. Xavier's College Mahuadanr from 22<sup>nd</sup> to 27<sup>th</sup> August 2020

The Internal Quality Assurance Cell (IQAC) in collaboration with the Department of Chemistry organized online Five–Day Faculty Development Programme for the teaching staff of St. Xavier's College, Mahuadanr from 22<sup>nd</sup> to 27<sup>th</sup> August 2020.

**Day 1:** 

August 22<sup>nd</sup>, 2020

**Event Inauguration** 

Inaugural Session: 10:00 a.m. - 12.00 p.m.

Resource Person: Tejas Pethker

Fr. M K Jose SJ, the Principal welcomed the participants and the resource persons and provided the opening remarks, setting the tone for the webinar. IQAC coordinator Sr. Kaslin Juliet provided the overview of the objectives and expectations for the event.